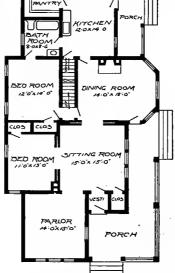

Design No. 2003

First Floor Plan

Second Floor Plan

#### Size: Width, 19 feet 10 inches; length, 38 feet, exclusive of porches

Blue prints consist of basement plan; first and second floor plans; front, two side elevations; wall sections and all necessary interior details. Specifications consist of about twenty pages of typewritten matter.

Full and complete working plans and specifications of this house will be furnished for \$5.00. Cost of this house is from about \$2,550,00 to about \$2,800.00, according to the locality in which it is built.